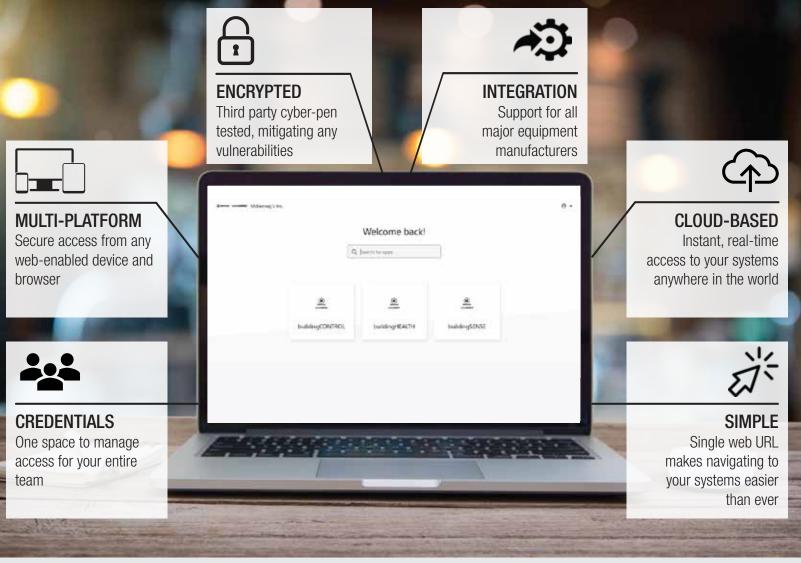

Stay on top of your facility's essential systems with **buildingCONNECT**: McKenney's cloud-based platform that provides administrators tools to monitor system performance in real-time, manage components for peak efficiency, and conduct routine maintenance remotely—all while using state-of-the-art cybersecurity.