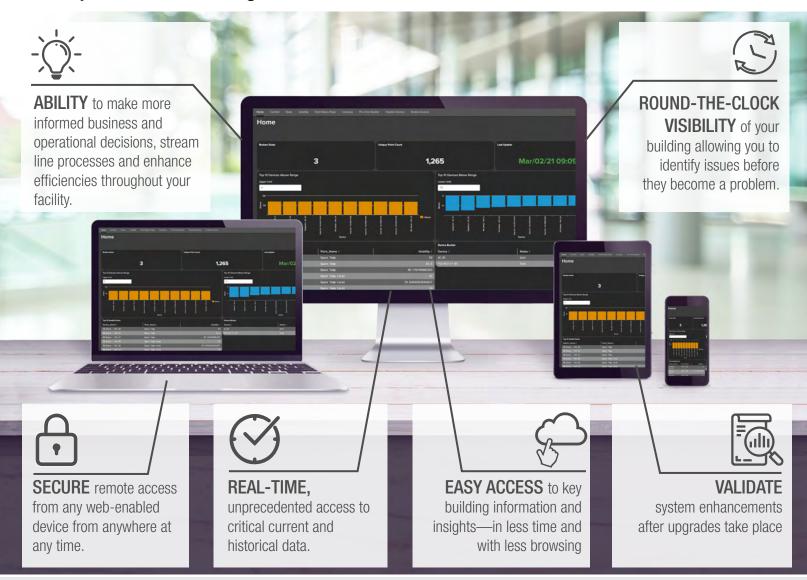

## McKenney's buildingSENSE™

Facility intelligence platform providing round-the-clock visibility of your Building Management System

Information is great. Knowledge is even better. Every facility has an abundance of information that can be gathered, analyzed and leveraged for more energy-efficient operations. But you need to know where to look for it—and more importantly, what to do with it.

McKenney's buildingSENSE™ is a next generation facility intelligence platform that leverages data gathered by building control systems, enterprise platforms, asset management systems and other associated facility management applications.

## A Deep Dive into building SENSE™



## MCKENNEY'S AUTOMATION & CONTROL SOLUTIONS (ACS)

Integrated Building Systems and Services from a Trusted Provider

## Learn how you can get started with McKenney's buildingSENSE™ today.

Contact Us:

Automation & Control Solutions | 404-635-2293 acs@mckenneys.com www.mckenneys.com













1056 Moreland Industrial Boulevard Atlanta, Georgia 30316